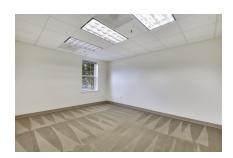

Reception and work area with crown moulding, chair rail and built-in cabinetry.

Break room with kitchenette featuring granite countertops and refrigerator (16X11)

Office #1 (10X12)

Office #2 (16X12)

(X-ray equipment can convey or be removed)