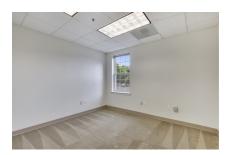

Reception and work area with crown moulding, chair rail and built-in cabinetry.

Break room with kitchenette featuring granite countertops and refrigerator (16X11)

Office #1 (10X12)

Office #2 (16X12)

(X-ray equipment can convey or be removed)