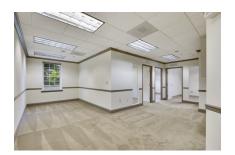

#### OFFERING: OFFICE CONDO

Rare opportunity to own this former first floor model office condo featuring 1,226 sq. ft. This spacious corner unit includes a reception and work area, break room with kitchenette and four separate offices. Deer Park Office Centre is an elevator building renovated in 2006 with ample parking and located in a prime Gaithersburg location.

Reception and work area with crown moulding, chair rail and built-in cabinetry.

Break room with kitchenette featuring granite countertops and refrigerator (16X11)

Office #1 (10X12)

Office #2 (16X12)

(X-ray equipment can convey or be removed)