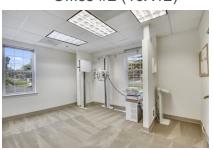

Reception and work area with crown moulding, chair rail and built-in cabinetry.

Break room with kitchenette featuring granite countertops and refrigerator (16X11)

Office #1 (10X12)

Office #2 (16X12)

(X-ray equipment can convey or be removed)