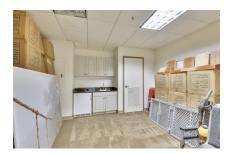

Reception and work area with crown moulding, chair rail and built-in cabinetry.

Break room with kitchenette featuring granite countertops and refrigerator (16X11)

Office #1 (10X12)

Office #2 (16X12)

(X-ray equipment can convey or be removed)