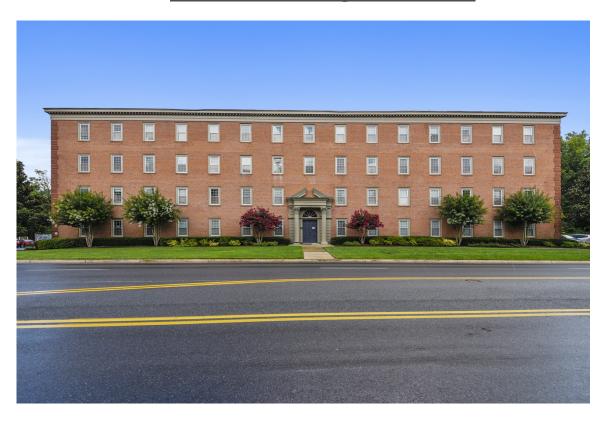

#### OFFERING: OFFICE CONDO

Rare opportunity to own this former first floor model office condo featuring 1,226 sq. ft. This spacious corner unit includes a reception and work area, break room with kitchenette and four separate offices. Deer Park Office Centre is an elevator building renovated in 2006 with ample parking and located in a prime Gaithersburg location.

### **Location and Other:**

- Address: 604 S. Frederick Avenue, Unit #105 Gaithersburg, MD 20877
- Intersection: Located at Route (355) Frederick Road and Deer Park Drive
- Located only a 1/2 mile to the ICC (I-370) and I-270
- Condo Fee: \$3,344 semi-annually
- Taxes: \$3,881 per year