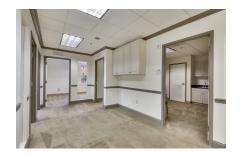

Reception and work area with crown moulding, chair rail and built-in cabinetry.

Break room with kitchenette featuring granite countertops and refrigerator (16X11)

Office #1 (10X12)

Office #2 (16X12)

(X-ray equipment can convey or be removed)